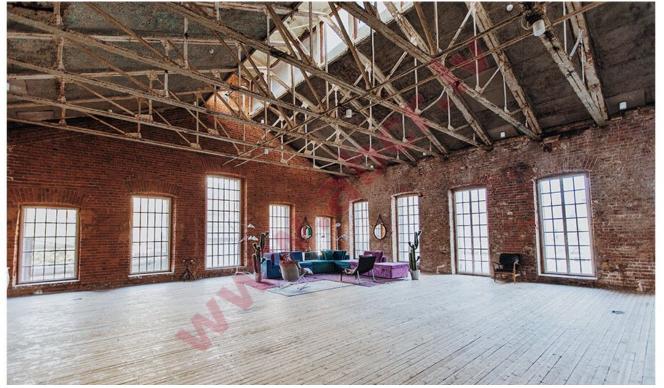

Location: Riga, centre

Real estate: apartment houseelite estate; hotelinvestments; office; production;

restaurantwarehouse; House Size: 4700 Land area: 3300 Price per m<sup>2</sup>: 250

Description: The former production building is for sale. One development option is lofts. The total area of the building is about 4,700 sq.m. Ground floor area 3200 sq.m., The development is both business and residential. The total area of the building after reconstitution can reach 9,500 -