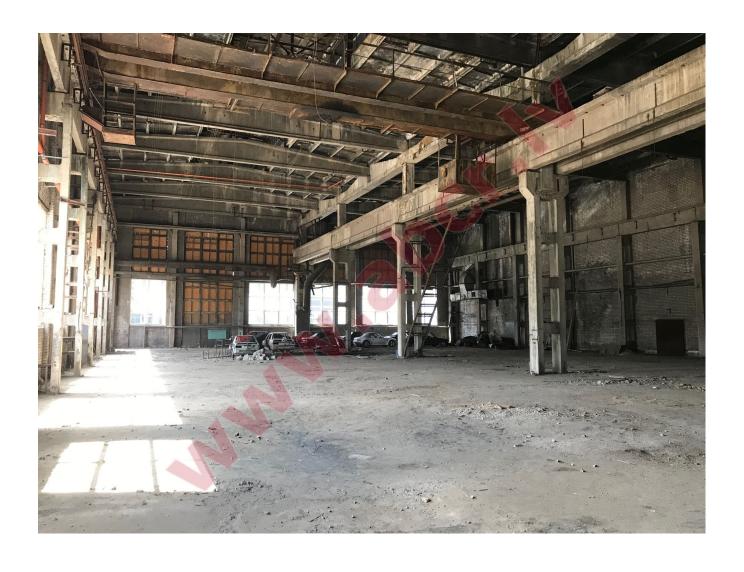

Location: Riga, centre

Real estate: apartment houseelite estate; hotelinvestments; office; production;

restaurantwarehouse; House Size: 4700 Land area: 3300 Price per m<sup>2</sup>: 250

Description: The former production building is for sale. One development option is lofts. The total area of the building is about 4,700 sq.m. Ground floor area 3200 sq.m., The development is both business and residential. The total area of the building after reconstitution can reach 9,500 -

12,000 sq.m. Height of the building - 13.25 - 13.80 m.