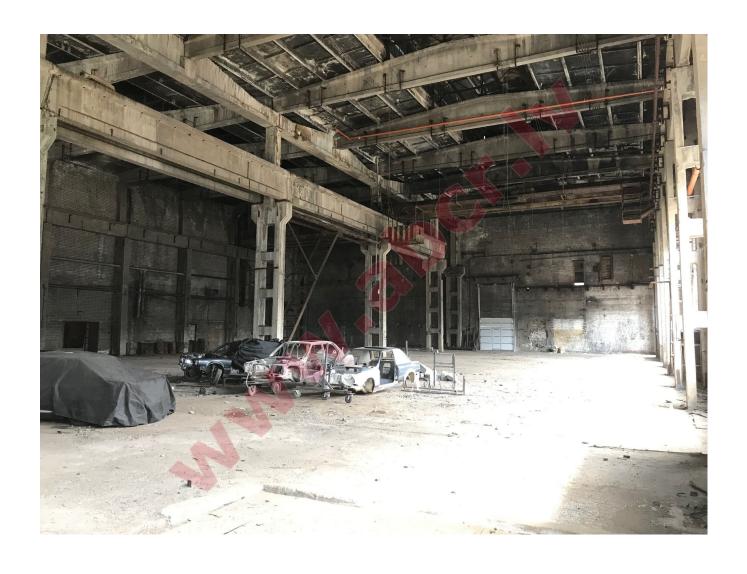

Location: Riga, centre

Real estate: apartment houseelite estate; hotelinvestments; office; production;

restaurantwarehouse; House Size: 4700 Land area: 3300 Price per m<sup>2</sup>: 250

Description: The former production building is for sale. One development option is lofts. The total area of the building is about 4,700 sq.m. Ground floor area 3200 sq.m., The development is both business and residential. The total area of the building after reconstitution can reach 9,500 -

12,000 sq.m. Height of the building - 13.25 - 13.80 m.