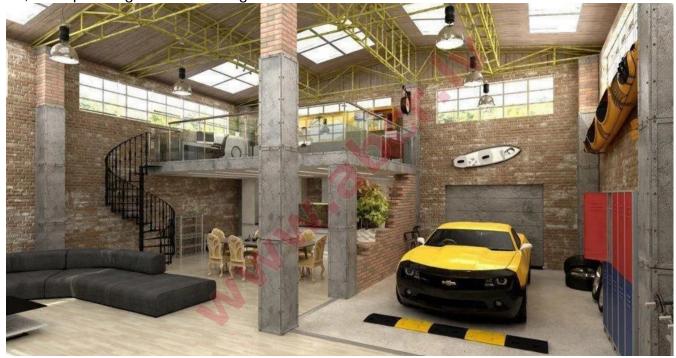

Location: Riga, centre

Real estate: apartment houseelite estate; hotelinvestments; office; production;

restaurantwarehouse; House Size: 4700 Land area: 3300 Price per m<sup>2</sup>: 250

Description: The former production building is for sale. One development option is lofts. The total area of the building is about 4,700 sq.m. Ground floor area 3200 sq.m., The development is both business and residential. The total area of the building after reconstitution can reach 9,500 -