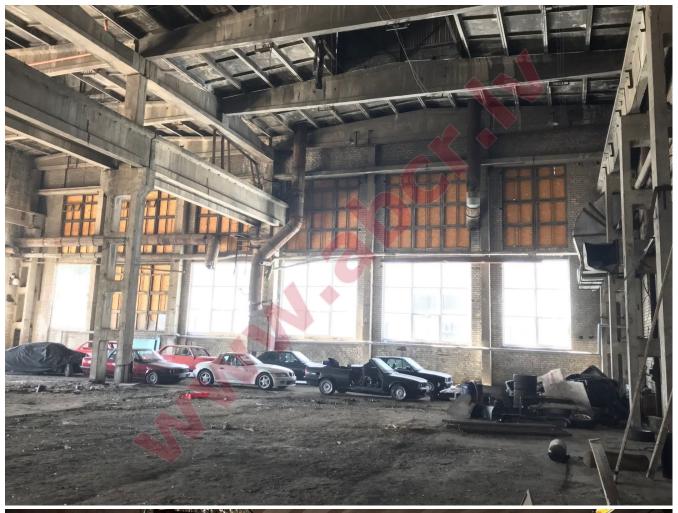

Location: Riga, centre

Real estate: apartment houseelite estate; hotelinvestments; office; production;

restaurantwarehouse; House Size: 4700 Land area: 3300 Price per m<sup>2</sup>: 250

Description: The former production building is for sale. One development option is lofts. The total area of the building is about 4,700 sq.m. Ground floor area 3200 sq.m., The development is both business and residential. The total area of the building after reconstitution can reach 9,500 -

12,000 sq.m. Height of the building - 13.25 - 13.80 m.