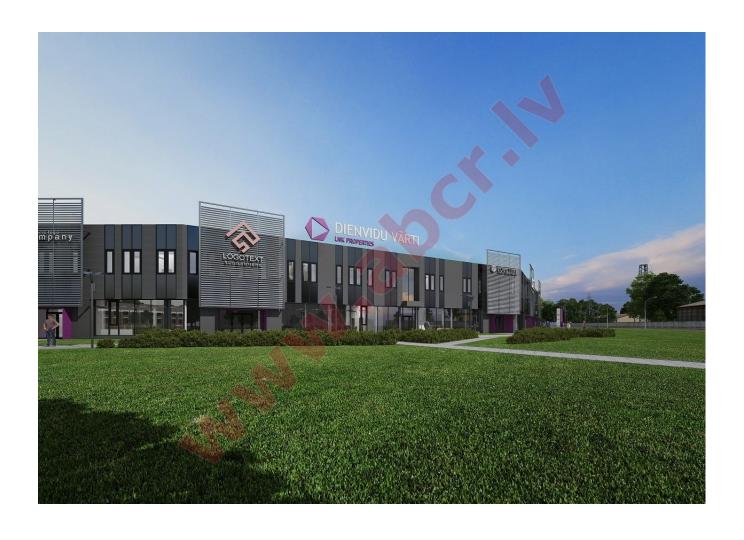

Location: Riga, Darzciems

Real estate: office; production; warehouse;

Description:

**Southern Gateway** is an A-class industrial park currently at the **design stage**. It will house multifunctional warehouse, office, trading and production spaces with highly developed infrastructure on a four-hectare site.

Premises that can be adjusted to the specific business needs of the tenants are available in sizes from 200 to 5000 m<sup>2</sup>.

The buildings will meet the requirements for energy efficiency and will be equipped with all modern engineering communication and telecommunication systems. The project is already being executed and the park is expected to open at the end of 2019; lease agreements are already being signed.