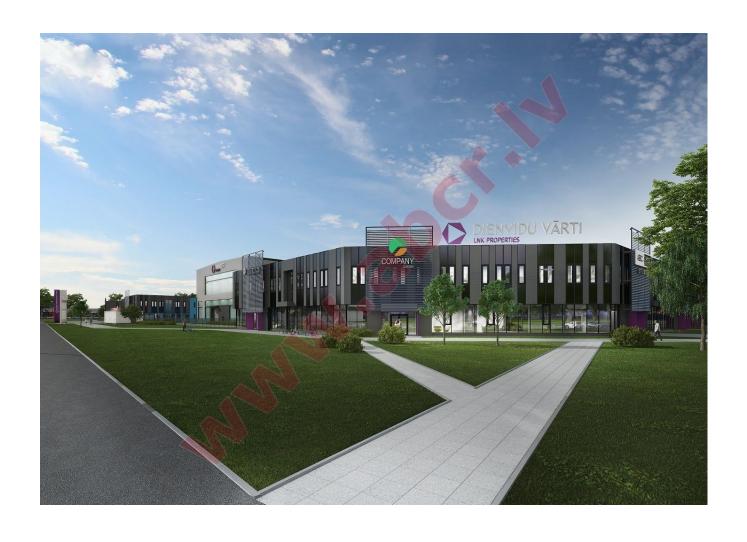

Location: Riga, Darzciems

Real estate: office; production; warehouse;

Description:

**Southern Gateway** is an A-class industrial park currently at the **design stage**. It will house multifunctional warehouse, office, trading and production spaces with highly developed infrastructure on a four-hectare site.

Premises that can be adjusted to the specific business needs of the tenants are available in sizes from 200 to 5000 m<sup>2</sup>.

The buildings will meet the requirements for energy efficiency and will be equipped with all modern engineering communication and telecommunication systems. The project is already being executed and the park is expected to open at the end of 2019; lease agreements are already being signed.