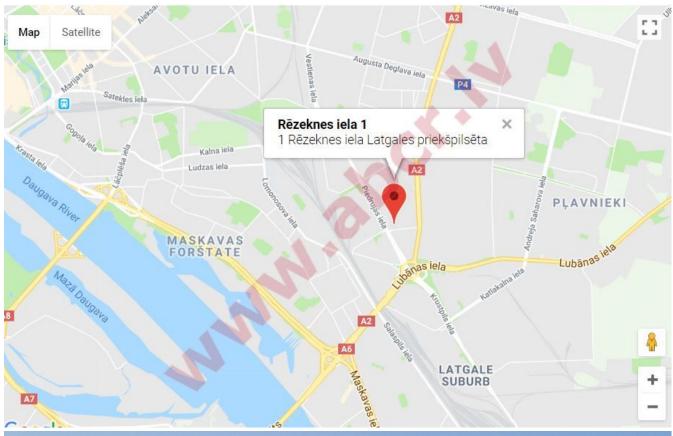

The Southern Gateway industrial park is located in the quarter between Piedrujas Street, Darzciema Street and Rezeknes Street opposite to the cenuklubs.lv supermarket, close to the Southern Bridge (*Dienvidu tilts*) in Riga. The convenient location of the industrial park makes it easily accessible from all parts of the city.