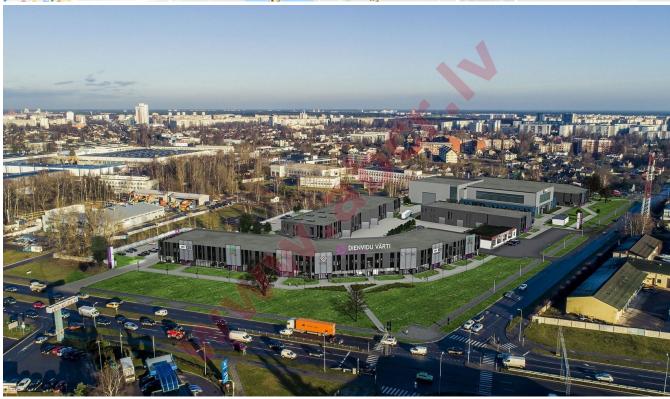

Location: Riga, Darzciems

Real estate: office; production; warehouse;

Description:

**Southern Gateway** is an A-class industrial park currently at the **design stage**. It will house multifunctional warehouse, office, trading and production spaces with highly developed infrastructure on a four-hectare site.

The Southern Gateway industrial park is located in the quarter between Piedrujas Street, Darzciema Street and Rezeknes Street opposite to the cenuklubs.lv supermarket, close to the Southern Bridge (*Dienvidu tilts*) in Riga. The convenient location of the industrial park makes it easily accessible from all parts of the city.