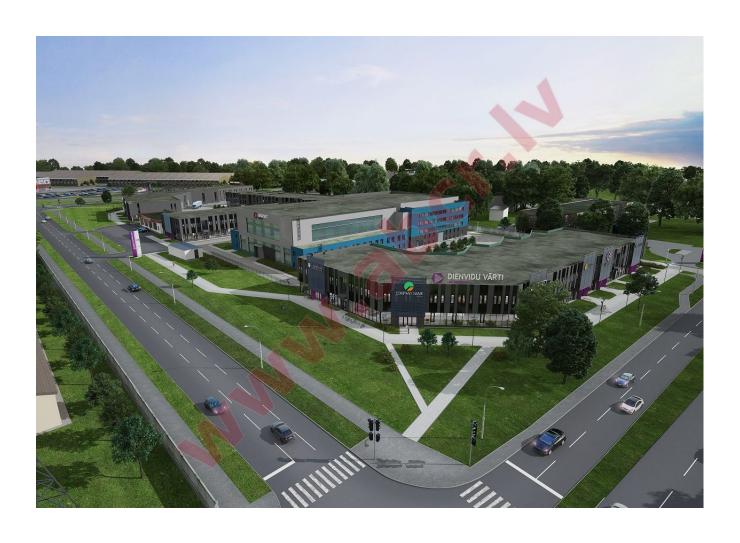

Location: Riga, Darzciems

Real estate: office; production; warehouse;

Description:

**Southern Gateway** is an A-class industrial park currently at the **design stage**. It will house multifunctional warehouse, office, trading and production spaces with highly developed infrastructure on a four-hectare site.

The Southern Gateway industrial park is located in the quarter between Piedrujas Street, Darzciema Street and Rezeknes Street opposite to the cenuklubs.lv supermarket, close to the Southern Bridge (*Dienvidu tilts*) in Riga. The convenient location of the industrial park makes it easily accessible from all parts of the city.