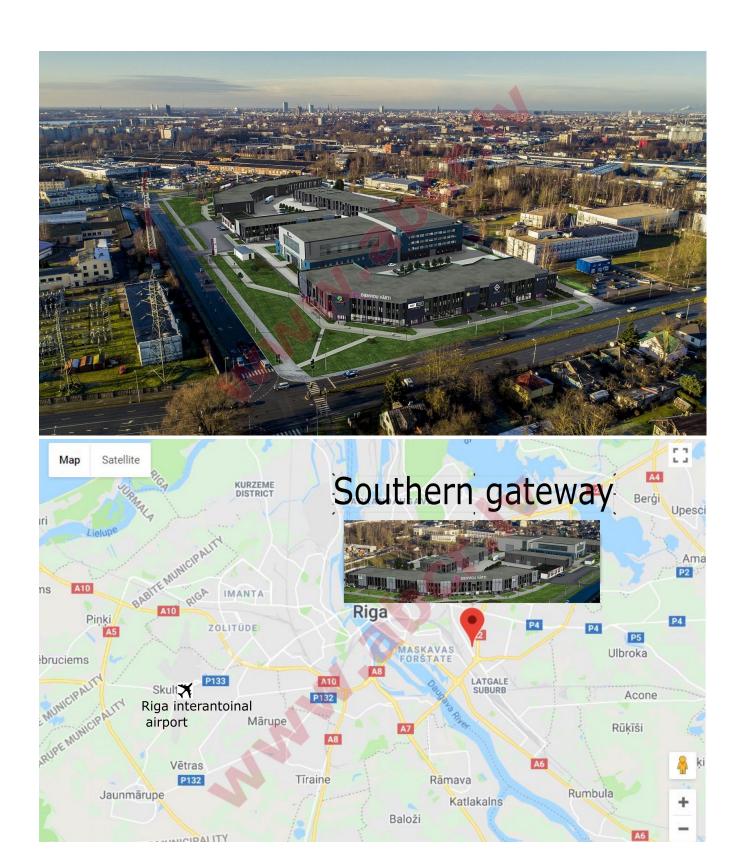

Location: Riga, Darzciems

Real estate: office; production; warehouse;

Description:

**Southern Gateway** is an A-class industrial park currently at the **design stage**. It will house multifunctional warehouse, office, trading and production spaces with highly developed infrastructure on a four-hectare site.

The Southern Gateway industrial park is located in the quarter between Piedrujas Street, Darzciema Street and Rezeknes Street opposite to the cenuklubs.lv supermarket, close to the Southern Bridge (*Dienvidu tilts*) in Riga. The convenient location of the industrial park makes it easily accessible from all parts of the city.