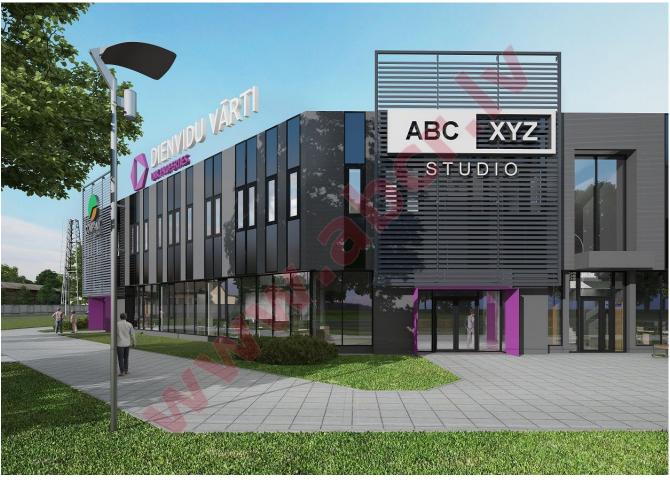

Location: Riga, Darzciems

Real estate: office; production; warehouse;

Description:

**Southern Gateway** is an A-class industrial park currently at the **design stage**. It will house multifunctional warehouse, office, trading and production spaces with highly developed infrastructure on a four-hectare site.

The Southern Gateway industrial park is located in the quarter between Piedrujas Street, Darzciema Street and Rezeknes Street opposite to the cenuklubs.lv supermarket, close to the Southern Bridge (*Dienvidu tilts*) in Riga. The convenient location of the industrial park makes it easily accessible from all parts of the city.