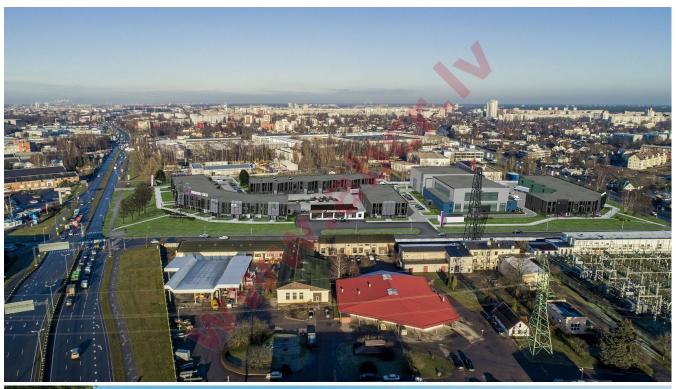

Location: Riga, Darzciems

Real estate: office; production; warehouse;

Description:

**Southern Gateway** is an A-class industrial park currently at the **design stage**. It will house multifunctional warehouse, office, trading and production spaces with highly developed infrastructure on a four-hectare site.

The Southern Gateway industrial park is located in the quarter between Piedrujas Street, Darzciema Street and Rezeknes Street opposite to the cenuklubs.lv supermarket, close to the Southern Bridge (*Dienvidu tilts*) in Riga. The convenient location of the industrial park makes it easily accessible from all parts of the city.