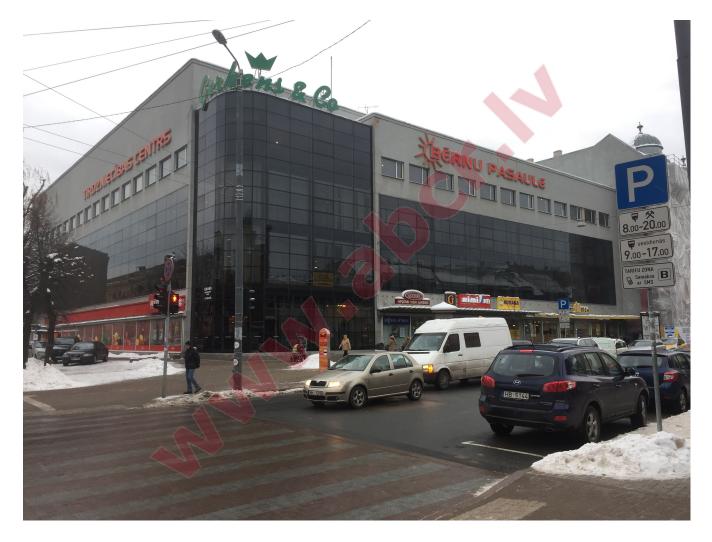

Location: Riga, centre

Real estate: office;

House Size: 1500

Description: - premises at Riga's centre, 25 Matisa street

- in 1,5-2 km raiuds is all the Riga's centre activities avalaible
- all the public transport is close

- multifunctional building: at ground floor is food operator, then there is some shops, some differents shops,

electro go-kart hall etc

- premises located at 5-th flor.
- about 1500 sqm
- here is lift
- parking 300 m
- Riga international airport 12 km
- premises ask renovation for office needs, but rent is only 3 EUR/sqm