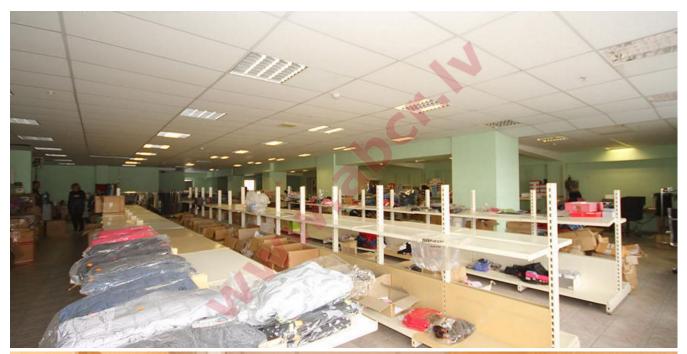

- multifunctional building: at ground floor is food operator, then there is some shops, some differents shops,

electro go-kart hall etc

- premises located at 5-th flor.
- about 1500 sqm
- here is lift
- parking 300 m
- Riga international airport 12 km
- premises ask renovation for office needs, but rent is only 3 EUR/sqm