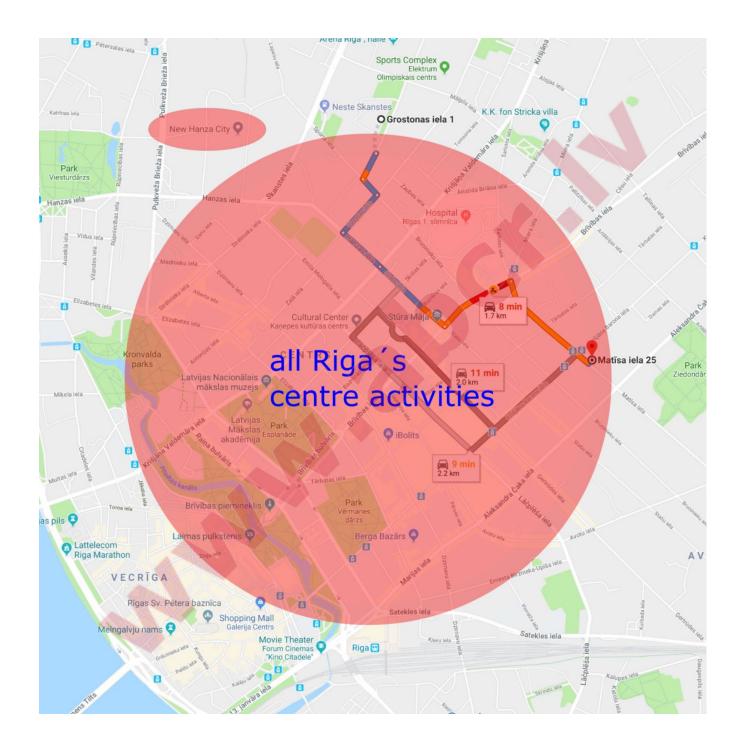

Location: Riga, centre

Real estate: office;

House Size: 1500

Description: - premises at Riga's centre, 25 Matisa street

- in 1,5-2 km raiuds is all the Riga's centre activities avalaible
- all the public transport is close