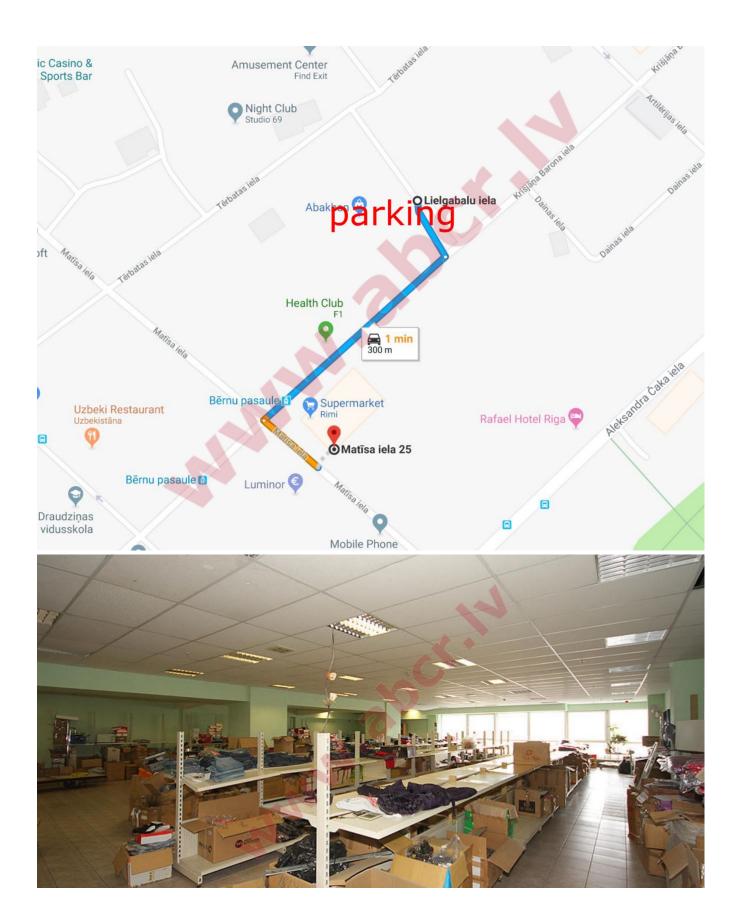

Location: Riga, centre

Real estate: office;

House Size: 1500

Description: - premises at Riga's centre, 25 Matisa street

- in 1,5-2 km raiuds is all the Riga's centre activities avalaible
- all the public transport is close

- multifunctional building: at ground floor is food operator, then there is some shops, some differents shops,

electro go-kart hall etc

- premises located at 5-th flor.
- about 1500 sqm
- here is lift
- parking 300 m
- Riga international airport 12 km
- premises ask renovation for office needs, but rent is only 3 EUR/sqm