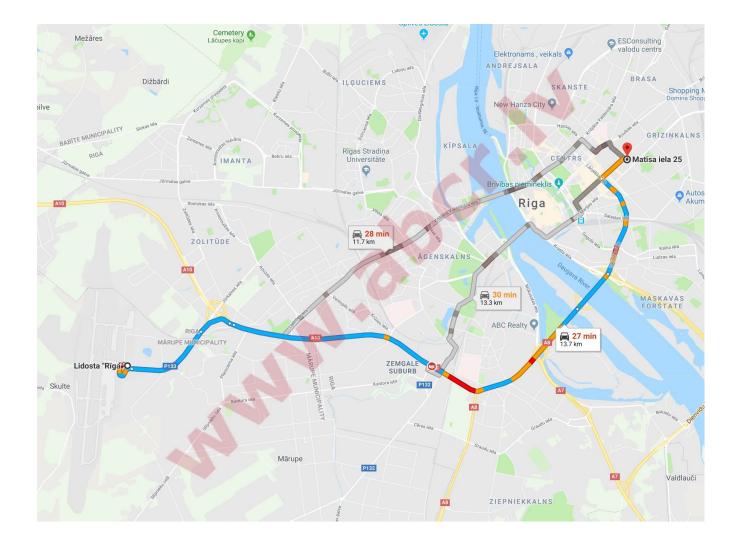

- multifunctional building: at ground floor is food operator, then there is some shops, some differents shops,

electro go-kart hall etc

- premises located at 5-th flor.
- about 1500 sqm
- here is lift
- parking 300 m
- Riga international airport 12 km
- premises ask renovation for office needs, but rent is only 3 EUR/sqm