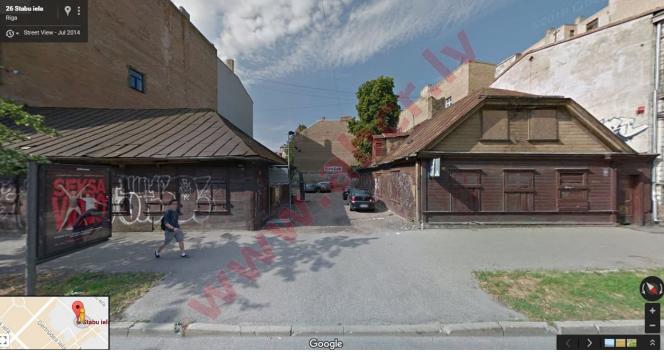

Location: Riga, centre Real estate: land plot Land area: 1232 Description:

- the land plot at Stabu 24/26, Riga
- 1232 sq.m (consist of two 434 and 800 sq.m)
- price 700 000 EUR
- for now the total new building area allowed 1679 sq.m
- at the plots located two wooden building, of 200 sq.m each, renovation only allowed.
- total effective area is 1679+200+200=2079
- at the Stabu 24 is a tree. Then it will removed, where is possible build additional 550-600 sq.m. building