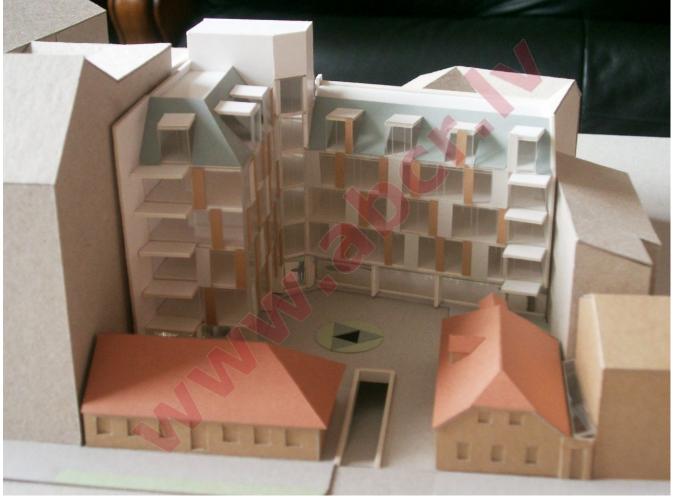

Location: Riga, centre Real estate: land plot Land area: 1232 Description:

- the land plot at Stabu 24/26, Riga
- 1232 sq.m (consist of two 434 and 800 sq.m)
- price 700 000 EUR
- for now the total new building area allowed 1679 sq.m
- at the plots located two wooden building, of 200 sq.m each, renovation only allowed.
- total effective area is 1679+200+200=2079
- at the Stabu 24 is a tree. Then it will removed, where is possible build additional 550-600 sq.m. building