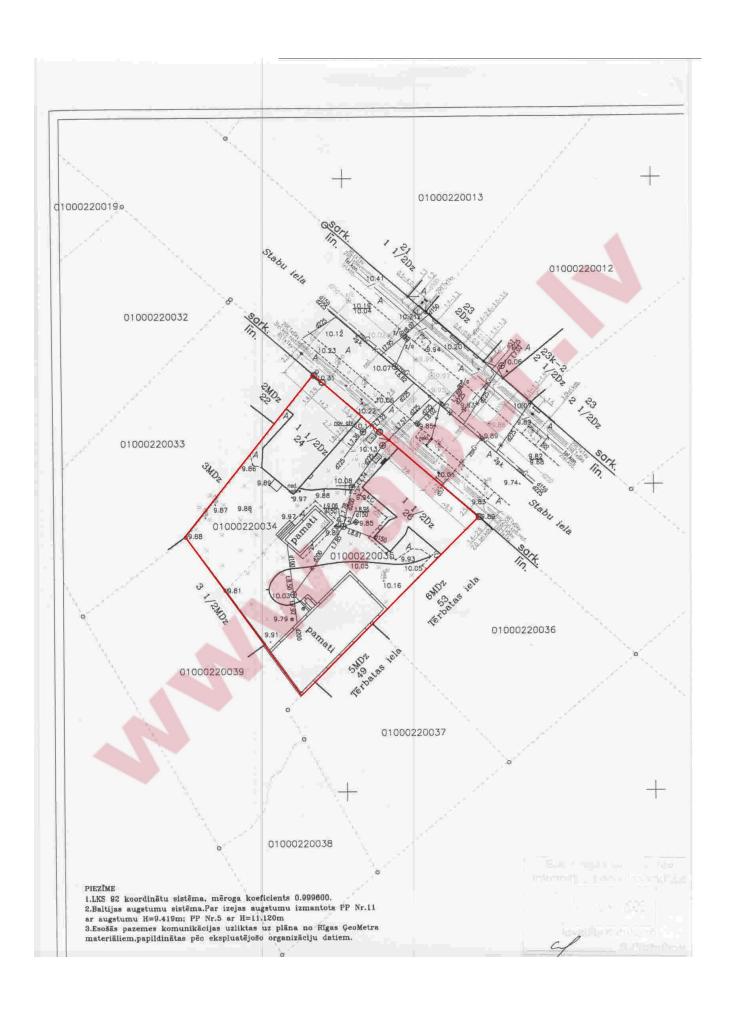

Location: Riga, centre Real estate: land plot Land area: 1232 Description:

- the land plot at Stabu 24/26, Riga
- 1232 sq.m (consist of two 434 and 800 sq.m)
- price 700 000 EUR
- for now the total new building area allowed 1679 sq.m
- at the plots located two wooden building, of 200 sq.m each, renovation only allowed.
- total effective area is 1679+200+200=2079
- at the Stabu 24 is a tree. Then it will removed, where is possible build additional 550-600 sq.m. building