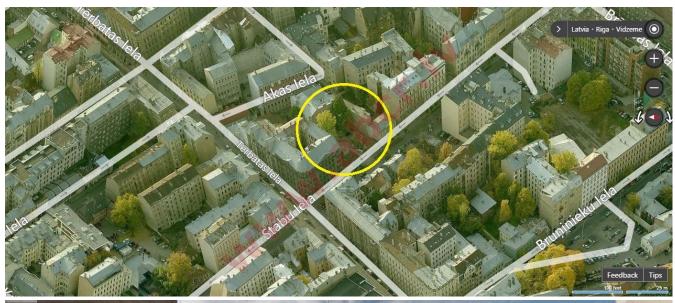

Location: Riga, centre Real estate: land plot Land area: 1232 Description:

- the land plot at Stabu 24/26, Riga
- 1232 sq.m (consist of two 434 and 800 sq.m)
- price 700 000 EUR
- for now the total new building area allowed 1679 sq.m
- at the plots located two wooden building, of 200 sq.m each, renovation only allowed.
- total effective area is 1679+200+200=2079
- at the Stabu 24 is a tree. Then it will removed, where is possible build additional 550-600 sq.m. building