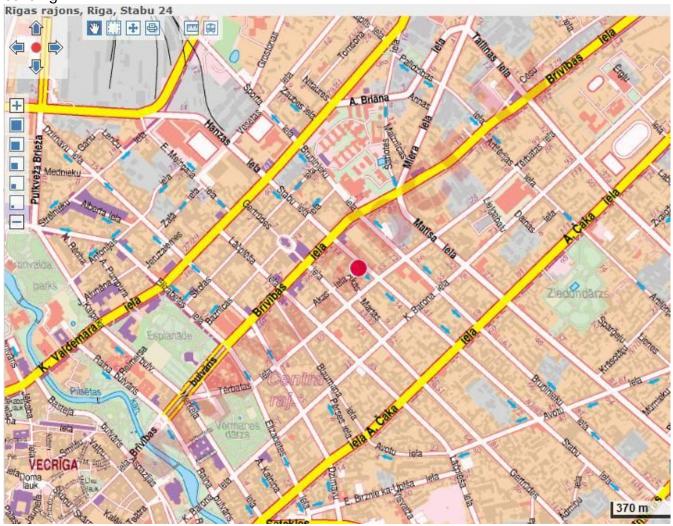

Location: Riga, centre Real estate: land plot Land area: 1232 Description:

- the land plot at Stabu 24/26, Riga
- 1232 sq.m (consist of two 434 and 800 sq.m)
- price 700 000 EUR
- for now the total new building area allowed 1679 sq.m
- at the plots located two wooden building, of 200 sq.m each, renovation only allowed.
- total effective area is 1679+200+200=2079
- at the Stabu 24 is a tree. Then it will removed, where is possible build additional 550-600 sq.m. building