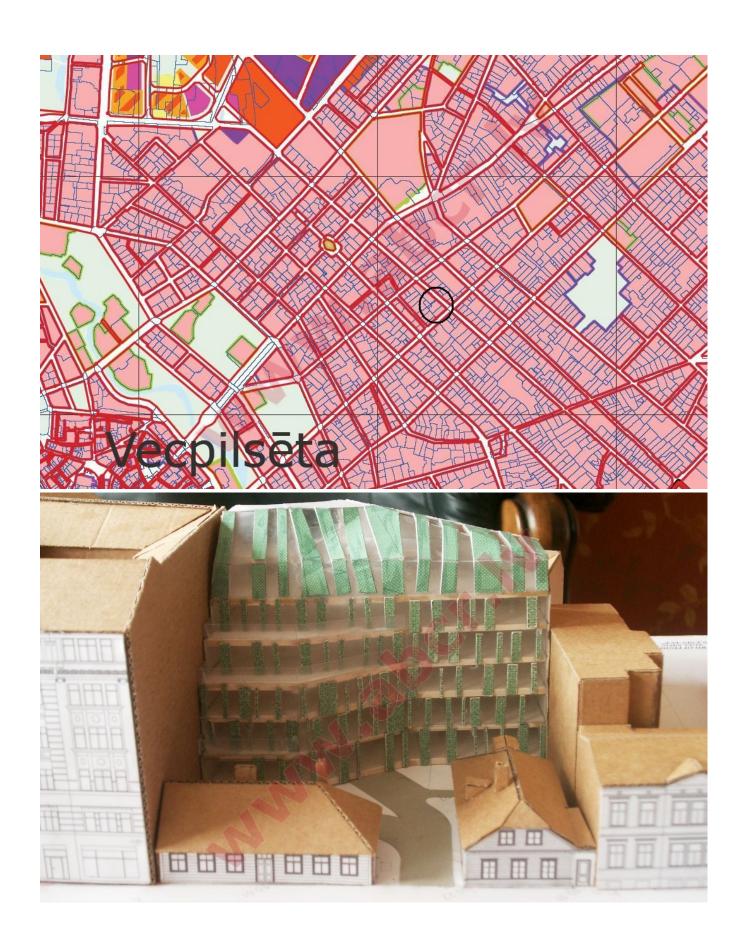

Location: Riga, centre Real estate: land plot Land area: 1232 Description:

- the land plot at Stabu 24/26, Riga
- 1232 sq.m (consist of two 434 and 800 sq.m)
- price 700 000 EUR
- for now the total new building area allowed 1679 sq.m
- at the plots located two wooden building, of 200 sq.m each, renovation only allowed.
- total effective area is 1679+200+200=2079
- at the Stabu 24 is a tree. Then it will removed, where is possible build additional 550-600 sq.m. building